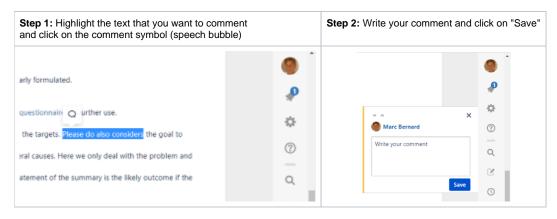

## Comment in the AFRIS wiki

We want this CoP to be lively and innovative. Therefore, we would like to ask you for your feedback on the workshop concept and format. Please consider yourself co-organizers discussing this as a virtual group.

You can provide your feedback through inline comments on specific points (see below). General comments can be expressed at the bottom of the page.

## How to make an inline comment

You can also reply to previous comments or click on like.