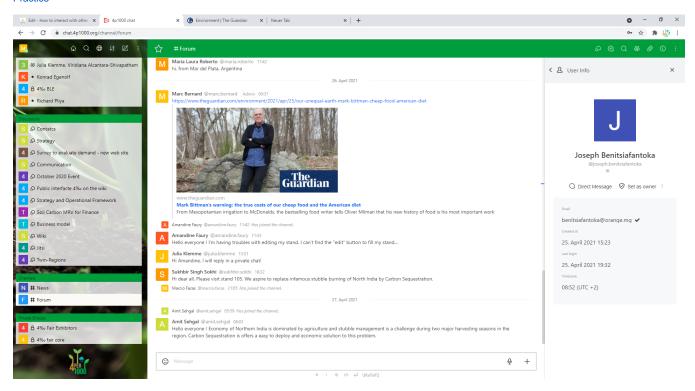

## Use the "4 per 1000" Chat

Connect to the "4 per 1000" chat at https://chat.4p1000.org. It is a easy way to communicate. It helps a lot to reduce email traffic.

You may connect with the same username and password as for connecting to the wiki, (this platform).

You need to become a member of the Community of practice to get your login. Registration is for free. Registration for the Climate-Soil Community of Practice

| Monitoring using the SALM approach and integration in national monitoring programs (Georges Kuate, REDD+ consultant in Burkina Faso). French language with translation into English. |
|--------------------------------------------------------------------------------------------------------------------------------------------------------------------------------------|
|                                                                                                                                                                                      |
|                                                                                                                                                                                      |
|                                                                                                                                                                                      |
|                                                                                                                                                                                      |
|                                                                                                                                                                                      |
|                                                                                                                                                                                      |
|                                                                                                                                                                                      |
| http://www.pif-burkina.org/blog/2018/03/16/elaboration-de-la-strategie-nationale-redd-des-vagues-de-concertation-pour-une-strategie-axee-sur-les-besoins-a-la-base/                  |
|                                                                                                                                                                                      |
|                                                                                                                                                                                      |
|                                                                                                                                                                                      |