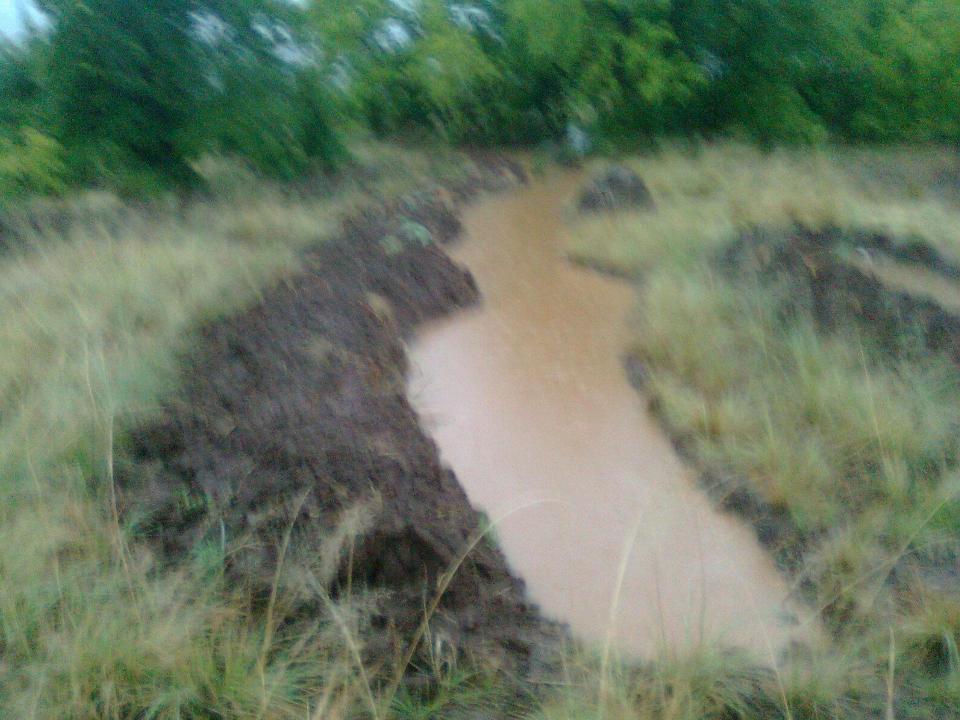

## 135mm of rain in Dec of this year.

Localized flooding after heavy summer thundershower.

## Storm water diverted to orchards and forage on BBCDC campus.

Business as usual: 500m East of the BBCDC campus. Land being used for pasture, with fields abandoned.

The SDGs and targets will stimulate action over the next 15 years in areas of critical importance: People, Planet, Prosperity, Peace and Partnership.