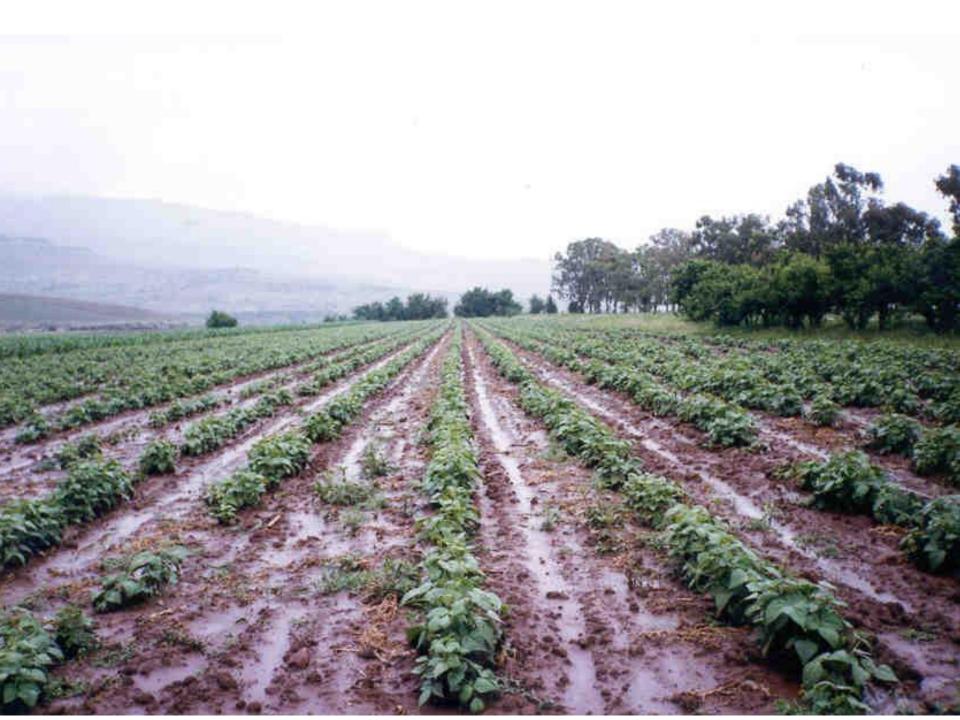

## 135mm of rain in Dec of this year.

Localized flooding after heavy summer thundershower.

## Storm water diverted to orchards and forage on BBCDC campus.

Business as usual: 500m East of the BBCDC campus. Land being used for pasture, with fields abandoned.

The SDGs and targets will stimulate action over the next 15 years in areas of critical importance: People, Planet, Prosperity, Peace and Partnership.