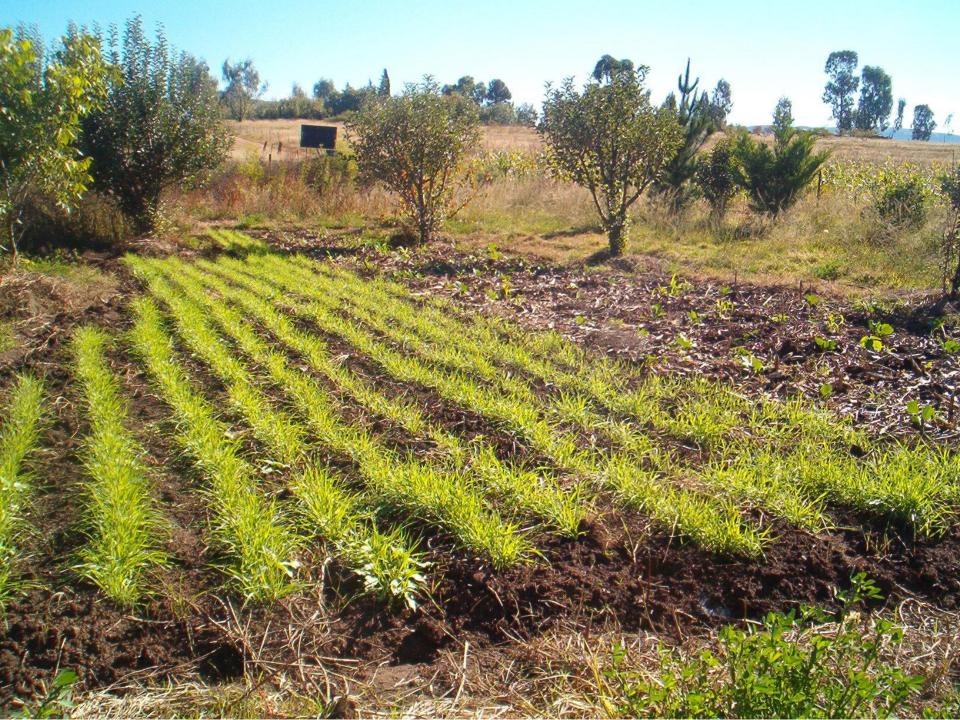

## Storm water diverted to orchards and forage on BBCDC campus.

Business as usual: 500m East of the BBCDC campus. Land being used for pasture, with fields abandoned.

The SDGs and targets will stimulate action over the next 15 years in areas of critical importance: People, Planet, Prosperity, Peace and Partnership.