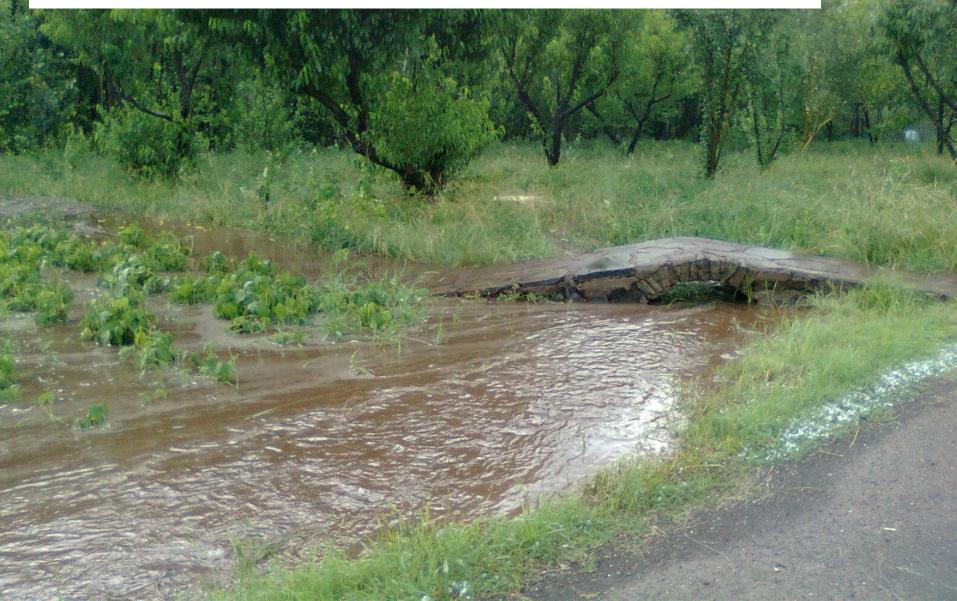

## 135mm of rain in Dec of this year.

Localized flooding after heavy summer thundershower.