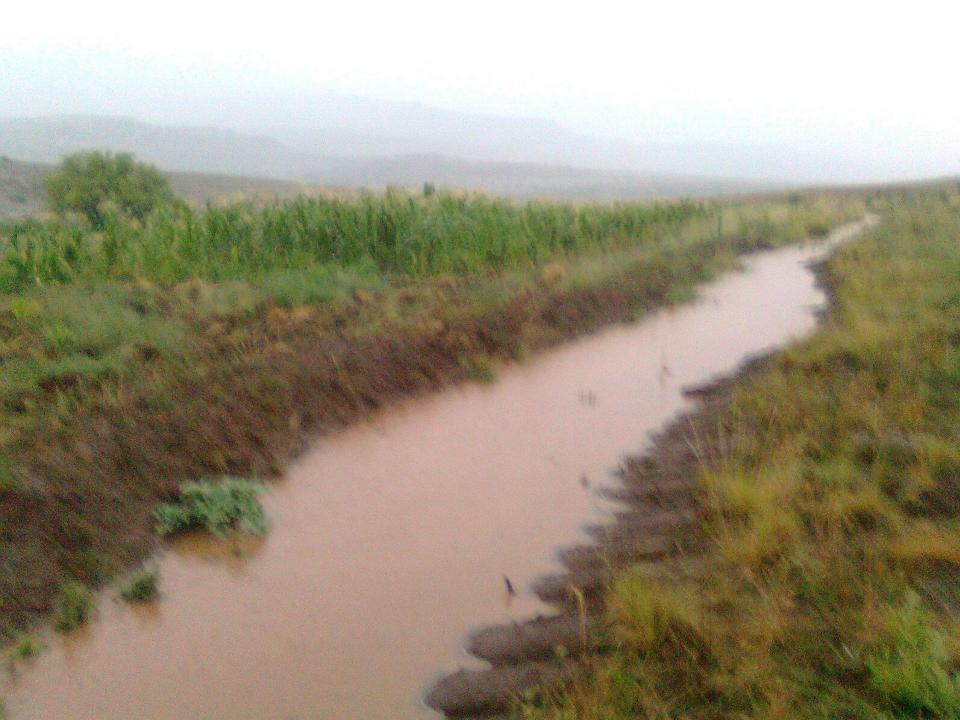

## 135mm of rain in Dec of this year.

Localized flooding after heavy summer thundershower.