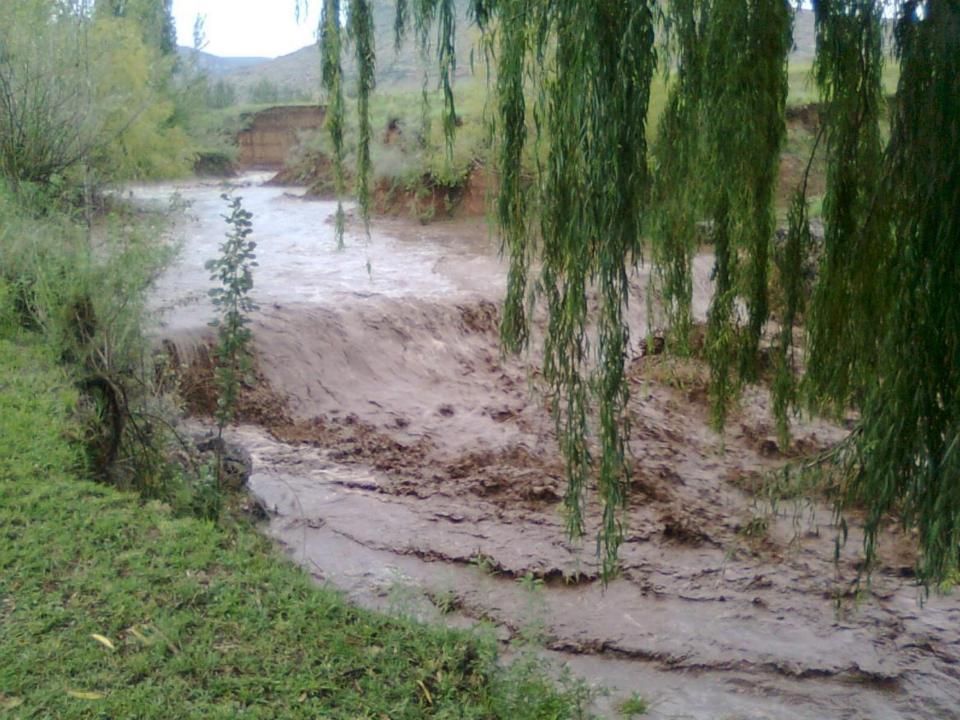

## 135mm of rain in Dec of this year.

Localized flooding after heavy summer thundershower.