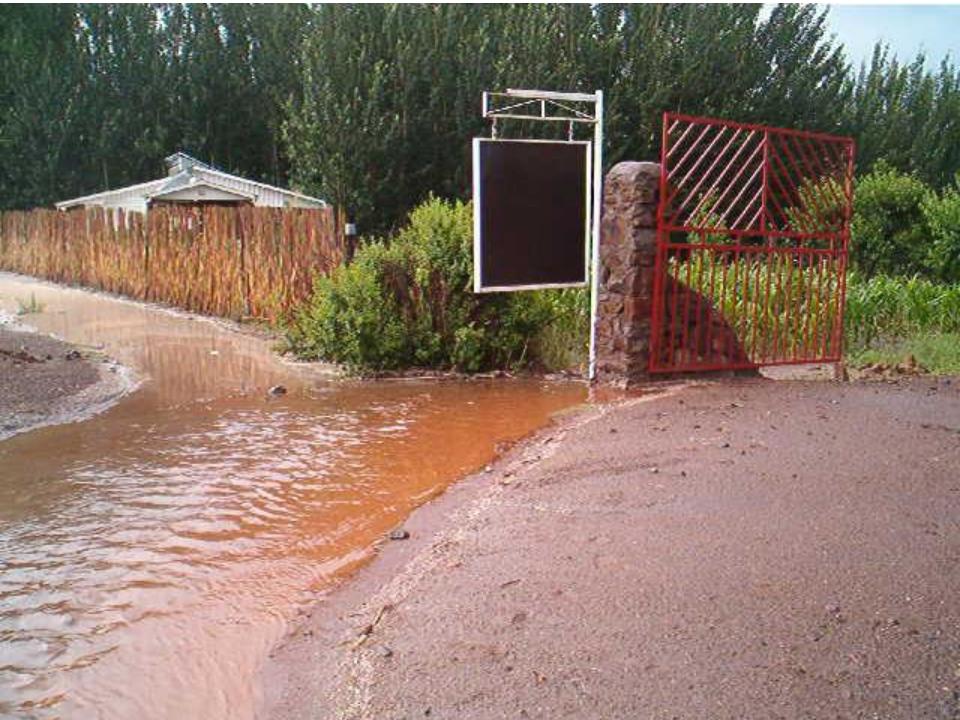

## 135mm of rain in Dec of this year.

Localized flooding after heavy summer thundershower.

## Storm water diverted to orchards and forage on BBCDC campus.

Business as usual: 500m East of the BBCDC campus. Land being used for pasture, with fields abandoned.

The SDGs and targets will stimulate action over the next 15 years in areas of critical importance: People, Planet, Prosperity, Peace and Partnership.