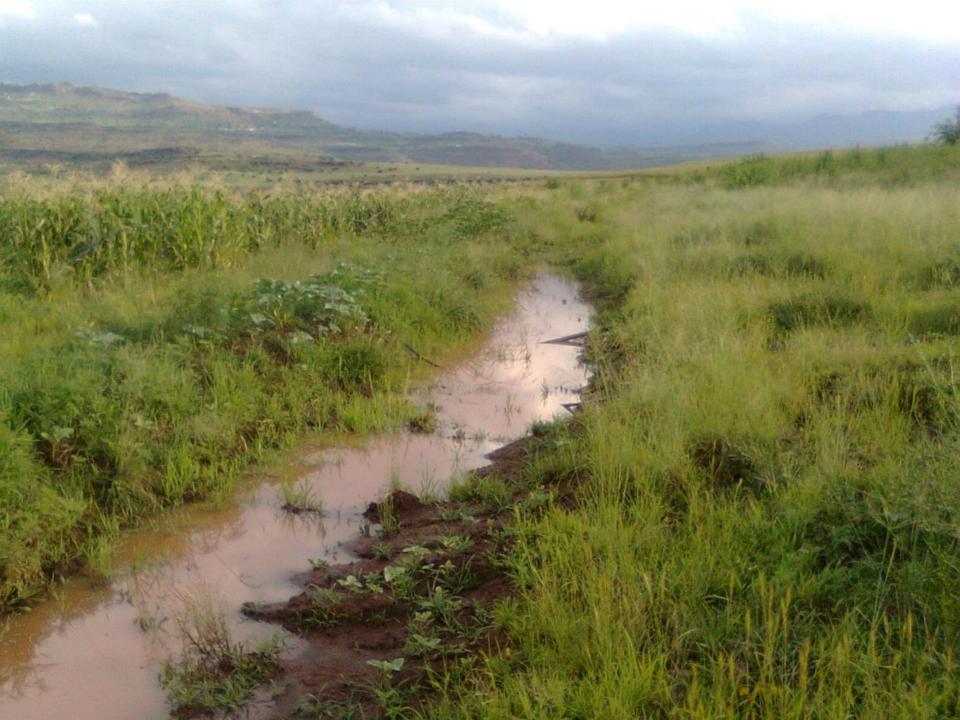

## Storm water diverted to orchards and forage on BBCDC campus.

Business as usual: 500m East of the BBCDC campus. Land being used for pasture, with fields abandoned.

The SDGs and targets will stimulate action over the next 15 years in areas of critical importance: People, Planet, Prosperity, Peace and Partnership.