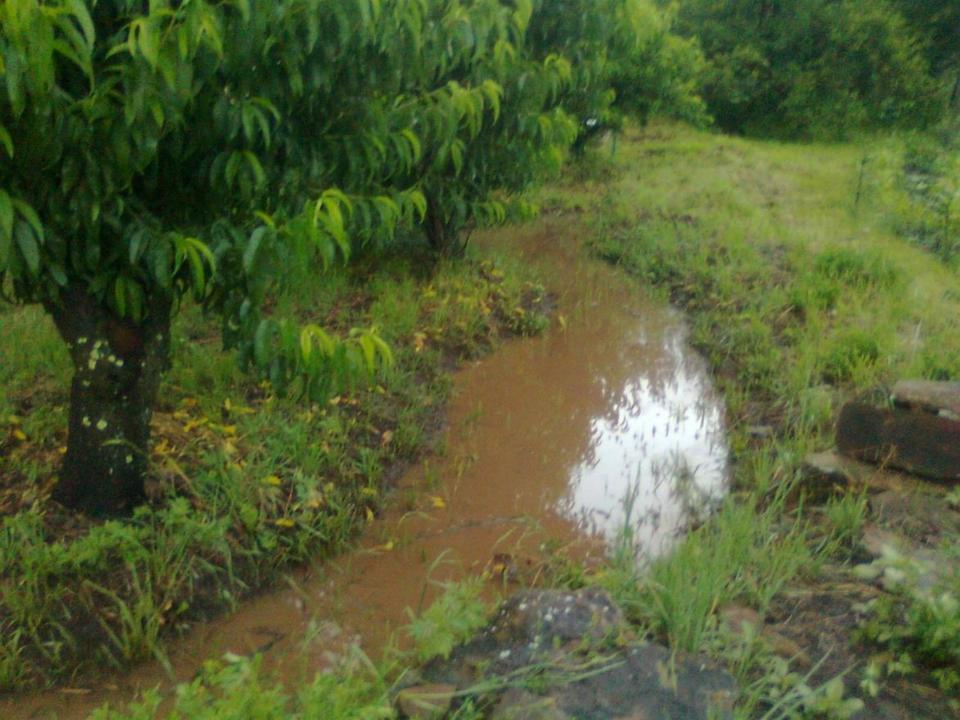

## 135mm of rain in Dec of this year.

Localized flooding after heavy summer thundershower.

## Storm water diverted to orchards and forage on BBCDC campus.

Business as usual: 500m East of the BBCDC campus. Land being used for pasture, with fields abandoned.

The SDGs and targets will stimulate action over the next 15 years in areas of critical importance: People, Planet, Prosperity, Peace and Partnership.