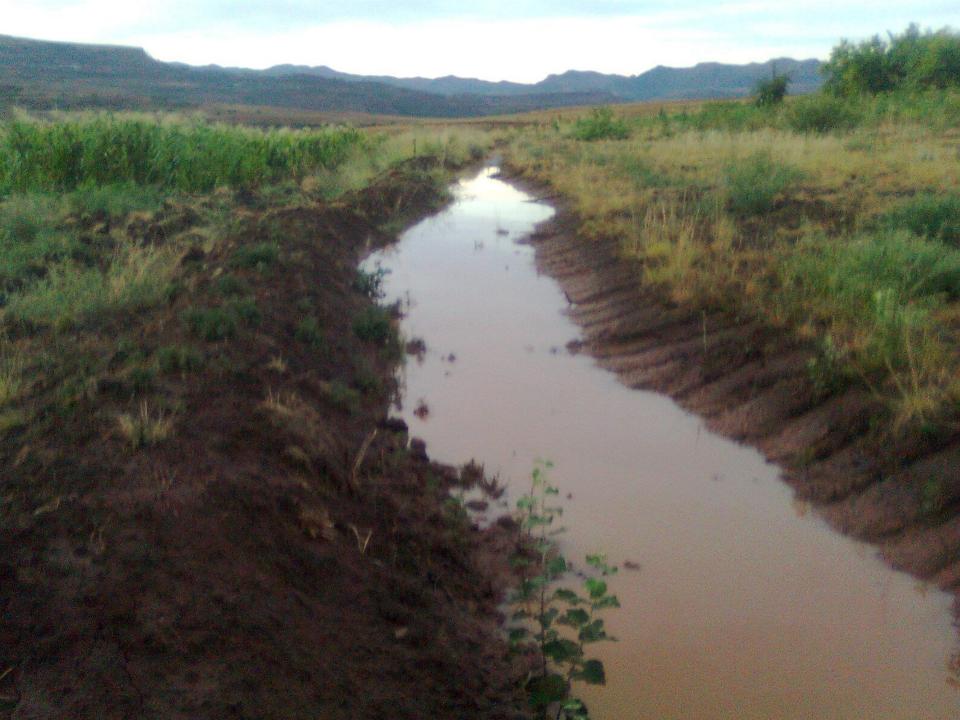

## Storm water diverted to orchards and forage on BBCDC campus.

Business as usual: 500m East of the BBCDC campus. Land being used for pasture, with fields abandoned.

The SDGs and targets will stimulate action over the next 15 years in areas of critical importance: People, Planet, Prosperity, Peace and Partnership.