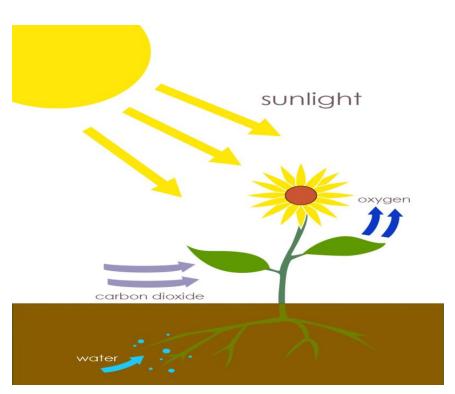

### Simpson Foundation Malawi Nature 4 All

Optimize free Sunlight to end hunger



Solar corridor planting to increase crop yields in Malawi

## Can the Solar Corridor Farming System (SCFS) contribute to increased yields in Malawi, and by how much?





#### More effective and efficient use of the sunlight to increase crop yields





#### Solar Corridor farming System Management strategies

#### 1. Minimal tillage

#### 2. Cover crop





#### Management strategies

**Crop residue retention** 



#### **Crop rotation**



#### Solar corridor farming system has potential to increase yields in Malawi





# Thank You all For Visiting our Stand