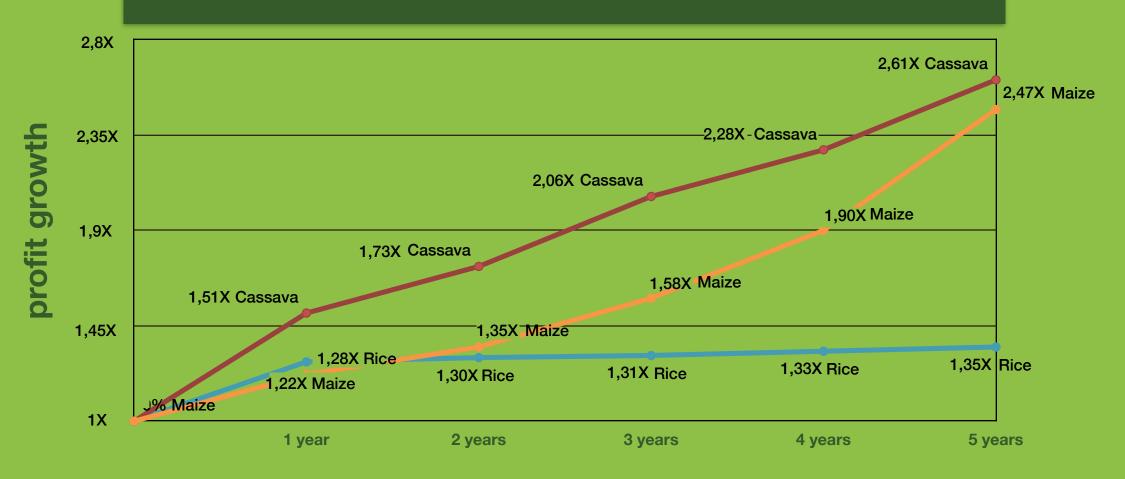

# Increase in farmers' profits already in the first year after adoption of no-till with cover crops

Reducing production costs while increasing yields