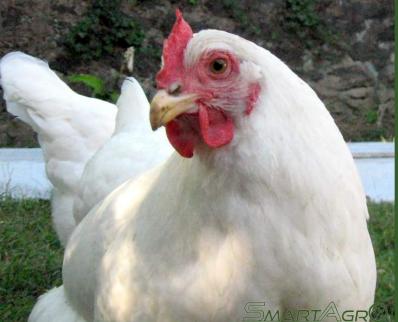

## Products: Organic inputs for livestock production & food preservation

**BIO FEED ADDITIVE:** For cattle, pigs, poultry, sheep, goats, horses and pets. Saves costs for feed, antibiotics and vaccinations. Improves health & feed conversion. Prevents diseases. Lowers mortality. Better fattening. Improves quality of meat, dairy and eggs. Made in Germany.

## Bio Feed additive for Livestock

- Saves costs for feed, antibiotics and vaccinations.
- Improves health & feed conversion
- Prevents diseases
- Lowers mortality
- · Increases Growth
- Improves quality of meat, dairy and eggs