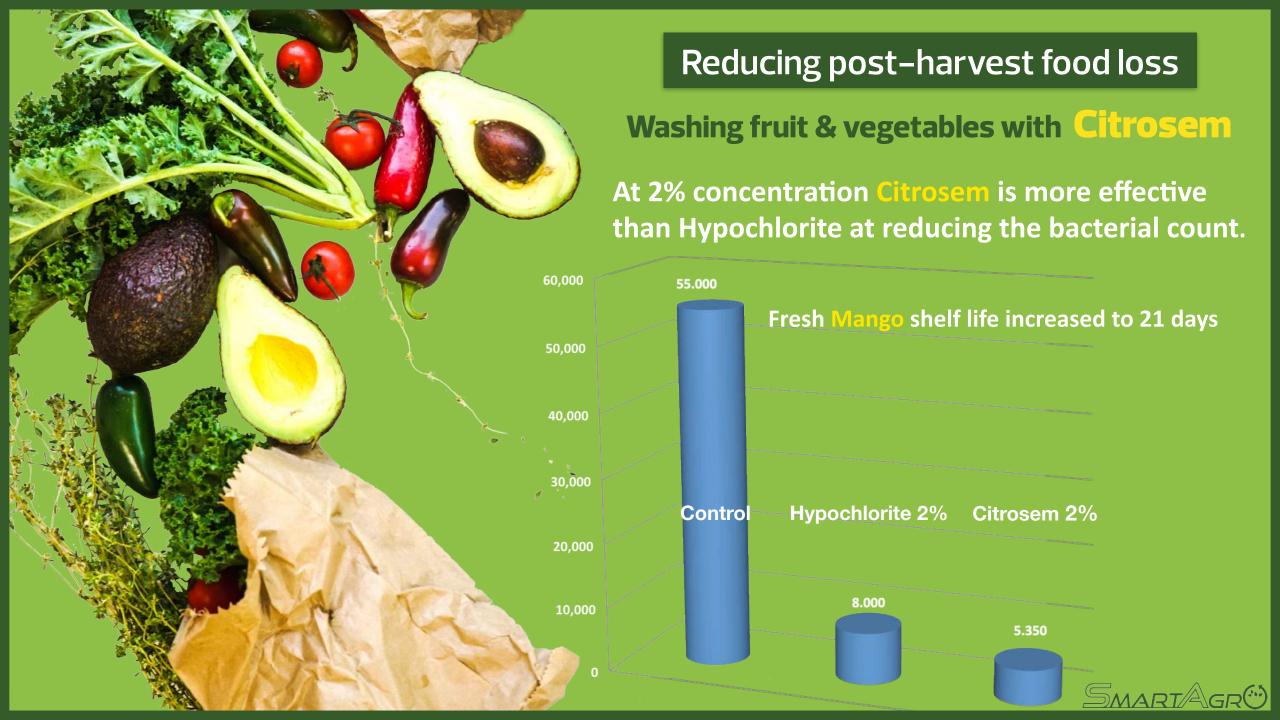

CITROSEM: Antioxidant food preservative. Allows to produce safe and chemical–free food. Produces higher quality at lower cost. Inhibits bacterial growth. Prevents rancidity and natural degradation. Maintains colour, flavour, odour, shine and texture of the food product. Made in Brazil.