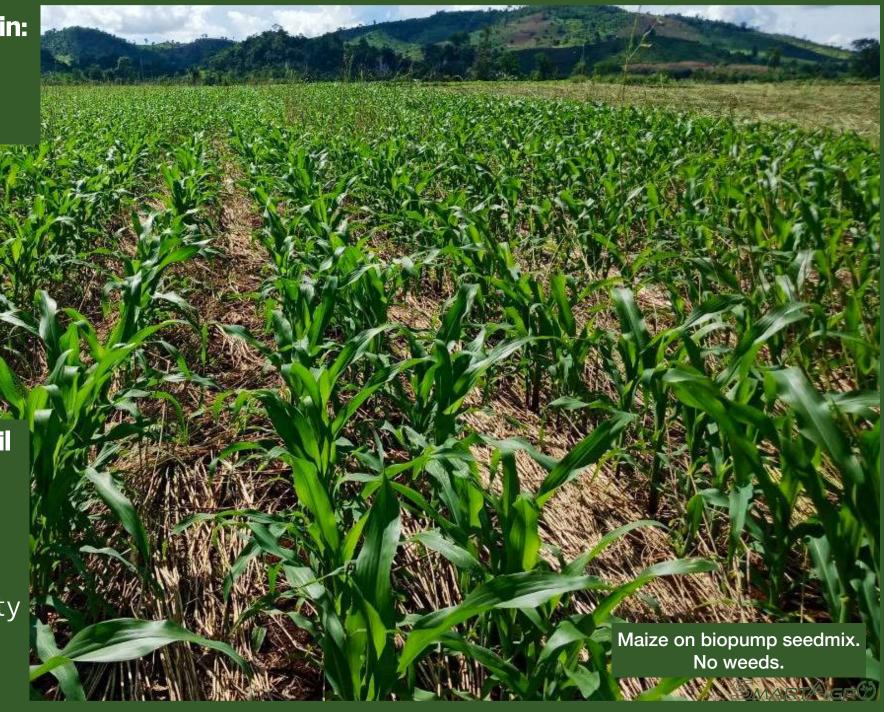

# Increase in farmers' profits already in the first year after adoption of no-till with cover crops

Reducing production costs while increasing yields