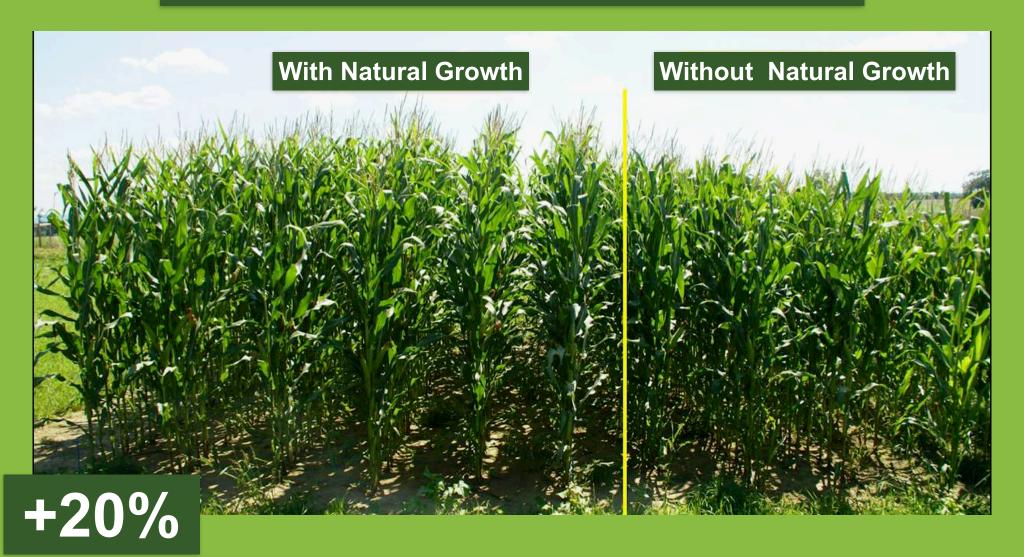

# Increase in farmers' profits already in the first year after adoption of no-till with cover crops

Reducing production costs while increasing yields

#### MATURAL GROWTH:

A natural "broad-spectrum" foliage plant aid with an application rate of 9kg / ha. Stimulates the plant's metabolism and promotes diverse processes such as cell formation and flowering. Optimizes nutrient uptake, boosts plant growth, resilience against fungi and insects, increases yields.

Creates a healthy relationship between root growth and shoot growth, which increases resistance to stress by drought or flood. Particularly in fruit and vegetable production, better-shaped fruit is produced with better aromas and higher nutrient content.