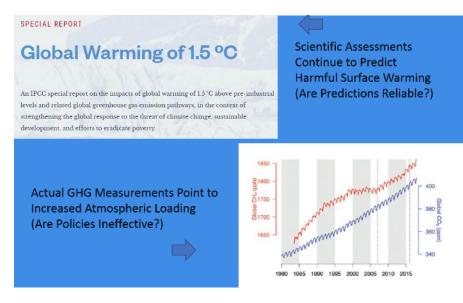

## Measurement Changes Everything

Every square meter of the planet surface is a source/sink for CO2 and carbon derivatives

Although well known by science, the financial dimensions of greenhouse gases are not proving effective to reduce them

## Re-Calibration of Forest C Sequestration