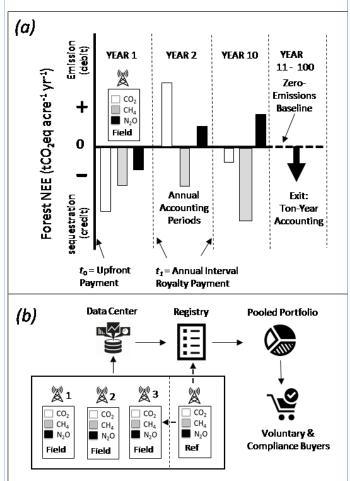

rgy** Results In GHG Increase & **Global Warming** 

Increasing Ecosystem Destruction & Loss of Food Systems, **Biodiversity & Nature** 

#### GIERI--A MOTIVATING FORCE FOR THE DRC

www.gieri.org













shabunda.myshopify.com

## Measurement Changes Everything

Every square meter of the planet surface is a source/sink for CO2 and carbon derivatives

Although well known by science, the financial dimensions of greenhouse gases are not proving effective to reduce them



#### A Solution: Measurement-to-Monetization







## SHABUNDA: Simply Restore/Conserve Forests & Pay For It

Download the project portfolio document here: https://planetalphaforest.earth/wp-content/uploads/2017/06/Shabunda-Project-Portfolio-Analysis-09062019.1.pdf







## Re-Calibration of Forest C Sequestration





#### Landowners Live In and Protect Forests, For a Price



#### **Carbon Product Type and Price**

## Shabunda, DRC, The Green Ring of Fire





#### SHABUNDA PROJECT

















#### Take Your Seat with Mother Nature

Re-Birth of the "Travel Offset" with Quantum Qarbon (QQ)--Measured, Verified and Guaranteed Travel/Transportation EST \$19B Annual Opportunity (Land, Sea, Air) Example: LA to NY, round-trip, \$42















Offset \$10.00

Individuals, non-profits, clubs and groups of any size can participate in conserving nature—an affordable option for action needed now to fight climate change and support Indigenous Peoples who live in and protect the forests

ADD TO CART

BUY IT NOW

**Purchase Personal Travel**