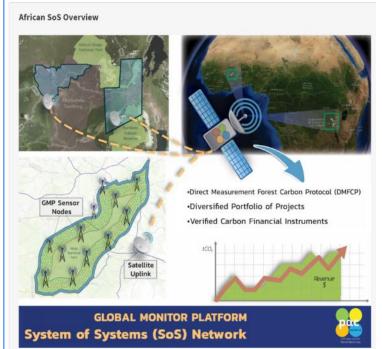

## Measurement Changes Everything

Every square meter of the planet surface is a source/sink for CO2 and carbon derivatives

Although well known by science, the financial dimensions of greenhouse gases are not proving effective to reduce them

## Re-Calibration of Forest C Sequestration