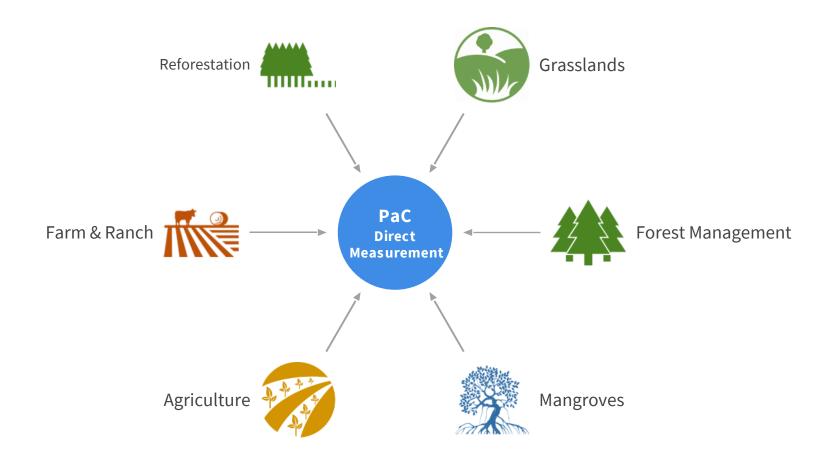

## Measurement Changes Everything

Every square meter of the planet surface is a source/sink for CO2 and carbon derivatives

Although well known by science, the financial dimensions of greenhouse gases are not proving effective to reduce them

## Re-Calibration of Forest C Sequestration