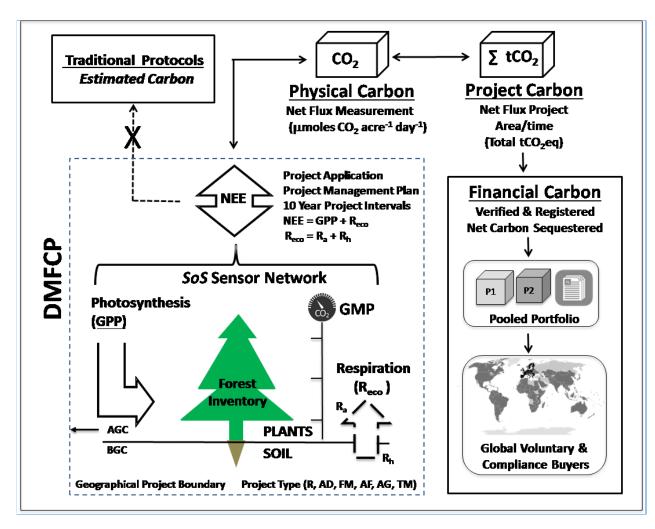

## Measurement Changes Everything

Every square meter of the planet surface is a source/sink for CO2 and carbon derivatives

Although well known by science, the financial dimensions of greenhouse gases are not proving effective to reduce them

## Re-Calibration of Forest C Sequestration