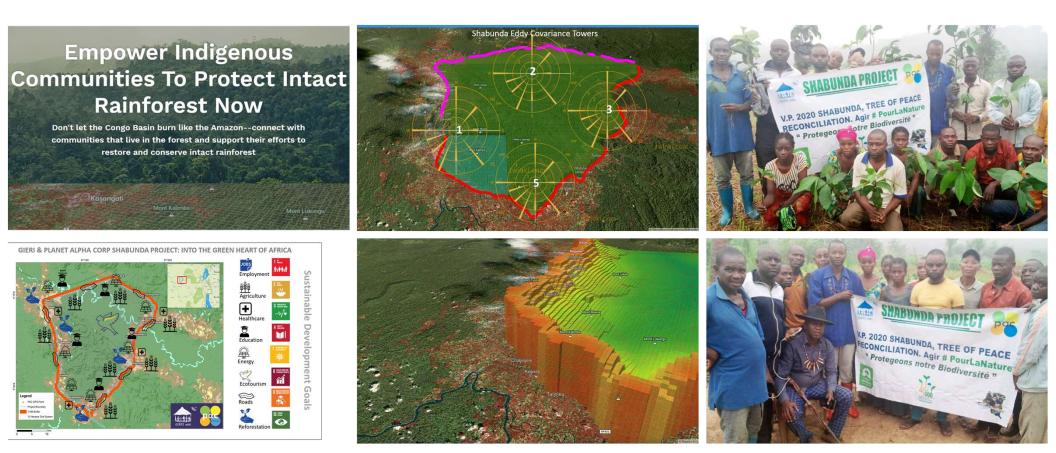

#### Shabunda, DRC, The Green Ring of Fire

#### Empower Indigenous Communities To Protect Intact Rainforest Now

Don't let the Congo Basin burn like the Amazon--connect with communities that live in the forest and support their efforts to restore and conserve intact rainforest

Kasangati

©2019 Proprietary and Confidential. All Rights Reserved.

Mont Lukungu