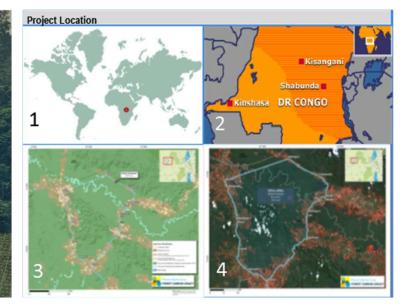

#### Shabunda, DRC, The Green Ring of Fire

Kasangati

©2019 Proprietary and Confidential. All Rights Reserved.

Mont Lukungu